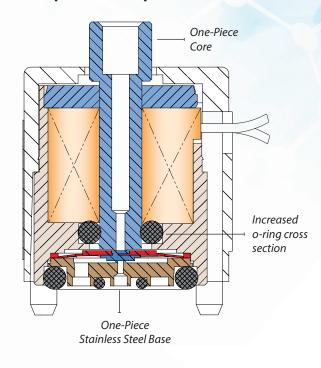

## ES SERIES ORIGINAL VS. NEW DESIGN COMPARISON

## Improved & Optimized

- The ES Line is now IMPROVED!
- The mounting dimensions are NOT CHANGING.
- The published specifications are NOT CHANGING.
- The o-rings are CHANGING to reduce leak points.
- The manufacturing and assembly processes are CHANGING to provide a better, more efficient valve.
- The exterior color is CHANGING for a cleaner, updated look!
- The mounting screws are CHANGING from Phillips to Torx.