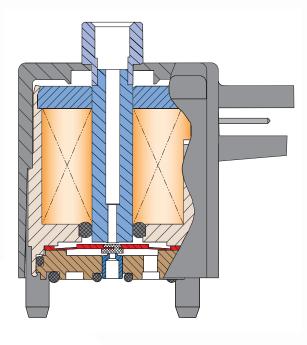

## ES SERIES ORIGINAL VS. NEW DESIGN COMPARISON

## Original

| Medium             | Clean, dry air and compatible gases (40 micron filter)                   |
|--------------------|--------------------------------------------------------------------------|
| Wattage            | 1 watt at rated voltage                                                  |
| Valve Type         | 2-Way Bi-Directional or 3-Way Normally-<br>Closed & Universally Ported   |
| Operating Pressure | 28" Hg Vac to 105 psig                                                   |
| Voltage Tolerance  | 90 to 120% of rated voltage                                              |
| Response Time      | 5 to 10 ms (nominal)                                                     |
| Voltage            | 12 VDC or 24 VDC                                                         |
| Ports              | Inlet and outlet through manifold<br>3-Way: Exhaust through top of valve |
| Material, Seals    | Nitrile standard; FKM and EPDM available                                 |
| More Details       | clippard.com/link/es                                                     |